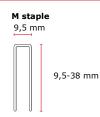

## Medium wire stapler

| Technical specifications                 |                      |  |
|------------------------------------------|----------------------|--|
| Dimension (LxWxH)                        | 260x63,5x241 mm      |  |
| Net weight                               | 1,17 kg              |  |
| Firing mode                              | Dual                 |  |
| Air inlet                                | 1/4" female NPT      |  |
| Operating pressure                       | 4,8 - 8,3 bar        |  |
| Air consumption (at 60 shots per minute) | 68 l/m               |  |
| Operating temperature range              | -18 - 49 ºC          |  |
| Sound pressure level<br>(Lpa)            | 67,9 dB              |  |
| Sound power level (Lwa)                  | 78,9 dB              |  |
| Vibration level                          | 2,5 m/s <sup>2</sup> |  |
| Shots / second                           | 5                    |  |
| Magazine capacity                        | 110 pieces           |  |
| Gauge                                    | 18 ga.               |  |
| Collation type 1                         | Glue collated        |  |
| Collation angle                          | 0 o                  |  |