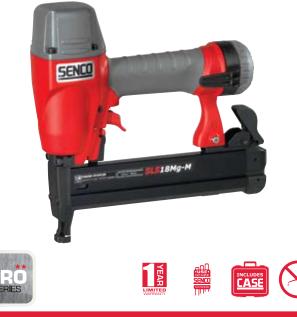

## **Features & Benefits**

- Magnesium mainbody provides a durable and ultra light tool for comfortable extended use
- Oil free motor eliminates oil carryover onto the work surface, protecting your hard work
- Metal cylinder for increased durability
- Selectable trigger lets you control the fastening method with the flip of a switch
- Rotatable rear exhaust and belt hook keeps dust and debris off the work surface while keeping your tool at the ready
- Over-molded rubber grip and reload indicator will keep you working comfortably and efficiently through out the day

## Medium wire stapler

| Technical specifications                 |                      |  |
|------------------------------------------|----------------------|--|
| Dimension (LxWxH)                        | 260x63,5x241 mm      |  |
| Net weight                               | 1,17 kg              |  |
| Firing mode                              | Dual                 |  |
| Air inlet                                | 1/4" female NPT      |  |
| Operating pressure                       | 4,8 - 8,3 bar        |  |
| Air consumption (at 60 shots per minute) | 68 l/m               |  |
| Operating temperature range              | -18 - 49 ºC          |  |
| Sound pressure level<br>(Lpa)            | 67,9 dB              |  |
| Sound power level (Lwa)                  | 78,9 dB              |  |
| Vibration level                          | 2,5 m/s <sup>2</sup> |  |
| Shots / second                           | 5                    |  |
| Magazine capacity                        | 110 pieces           |  |
| Gauge                                    | 18 ga.               |  |
| Collation type 1                         | Glue collated        |  |
| Collation angle                          | 0 o                  |  |

## **Fastener specification**

| Description                       | Art. Nr. | EAN code      |
|-----------------------------------|----------|---------------|
| SLS18Mg-M, mw stapler, selectable | 1W2026N  | 0741474125256 |